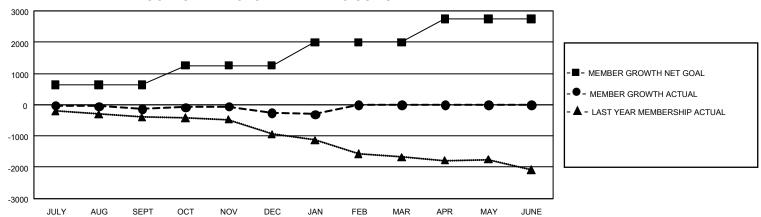

| Members               |                           |                         |                                                    |  |  |  |  |  |
|-----------------------|---------------------------|-------------------------|----------------------------------------------------|--|--|--|--|--|
| RESULTS FOR 2021-2022 |                           |                         |                                                    |  |  |  |  |  |
| QUARTER               | MEMBER GROWTH NET<br>GOAL | MEMBER GROWTH<br>ACTUAL | DROPPED MEMBERS<br>ACTUAL (including<br>transfers) |  |  |  |  |  |
| JULY/AUG/SEF          | oT 634                    | 1,181                   | 1,113                                              |  |  |  |  |  |
| OCT/NOV/DEC           | ; 621                     | 1,005                   | 1,033                                              |  |  |  |  |  |
| JAN/FEB/MAR           | 747                       | 363                     | 366                                                |  |  |  |  |  |
| APR/MAY/JUN           | E 744                     | 0                       | 0                                                  |  |  |  |  |  |

## GOALS AND ACTUAL MEMBERS CUMULATIVE

| DROPPED CLUBS: 29       |              | 542 CLUBS OF 1,074 ADDED 1<br>OR MORE NEW MEMBERS | GENDER DISTRIBUTION                   |                 |
|-------------------------|--------------|---------------------------------------------------|---------------------------------------|-----------------|
|                         |              |                                                   | MALE                                  | 18,185 (63.32%) |
|                         |              |                                                   | FEMALE                                | 10,529 (36.66%) |
| DROPPED MEMBERS         |              |                                                   | NON BINARY                            | 2 (0.01%)       |
| DECEASED                | 266          |                                                   | PREFER NOT TO ANSWER                  | 2 (0.01%)       |
| CLUB CANCELLED<br>OTHER | 344<br>1,901 | CLICK HERE FOR                                    | TOTAL FAMILY UNIT MEMBERS 4,382       |                 |
| TOTAL                   | 2,511        | CUMULATIVE MEMBERSHIP DATA                        | FAMILY MEMBERS PAYING HALF DUES 2,243 |                 |