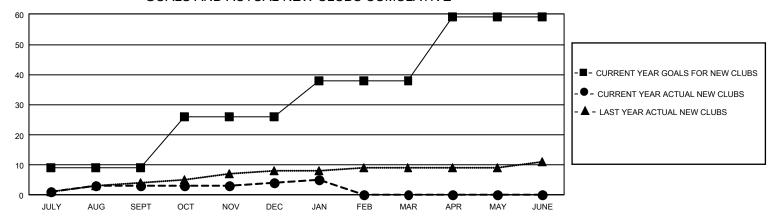

## GMT Constitutional Area 1, Group A

REPORT DOES NOT INCLUDE CLUBS IN UNDISTRICTED AREAS.

| Clubs                                       |                |             |               |                                     |  |
|---------------------------------------------|----------------|-------------|---------------|-------------------------------------|--|
| RESULTS FOR 2021-2022                       |                |             |               |                                     |  |
| QUARTER                                     | NEW CLUB GOAL  | NEW CLUBS   | DROPPED CLUBS | QUARTER                             |  |
| JULY/AUG/SEPT<br>OCT/NOV/DEC<br>JAN/FEB/MAR | 27<br>51<br>36 | 3<br>1<br>1 | 18<br>11<br>0 | JULY/AUG/<br>OCT/NOV/I<br>JAN/FEB/M |  |
| APR/MAY/JUNE                                | 63             | 0           | 0             | APR/MAY/J                           |  |

## GOALS AND ACTUAL NEW CLUBS CUMULATIVE